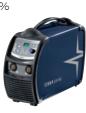

### URANOS - FOR THE HIGHEST DEMANDS

#### Efficiency & technological excellence

### **IPANEL**

URANOS devices are equipped with the new iPanel as standard. The large (3.5") and clear graphic display offers a unique, user-friendly working interface.

### **ROBOT READY**

URANOS welding machines are pre-equipped for automated and robotic applications and are therefore predestined for efficient high-performance welding. URANOS devices are equipped with all hardware and software components necessary for this.

### **EFFICIENT WELDING**

Saving energy - increasing efficiency URANOS machines are equipped with the patented greenWave® technology. This technology complies with the EN61000-3-12 standard and enables extremely energy-efficient operation with optimised power consumption.