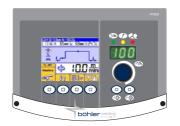

### **IPANEL**

URANOS devices are equipped with the new iPanel as standard. The large (3.5") and clear graphic display offers a unique, user-friendly working interface.