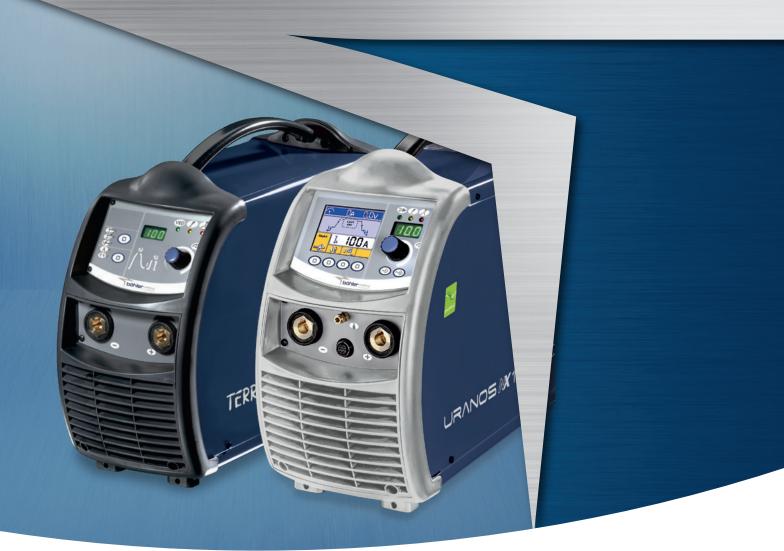

# TERRA & URANOS – THE NEW REFERENCE IN WELDING MACHINES.

You've taken on the challenge of joining materials made of metal. You know how to weld structures for bridges, machines and power stations. In your job you don't need "one" solution, you deserve the best.

# ONE INVERTER TECHNOLOGY TWO PRODUCT RANGES

The key component of our welding power sources is the patented Multiline Three Level® Inverter.

This modern and technically advanced inverter offers unbeatable long run performance and reliability. Customers particularly appreciate those advantages when it comes to arc control, adaptability to different processes and applications, accuracy and repeatability.