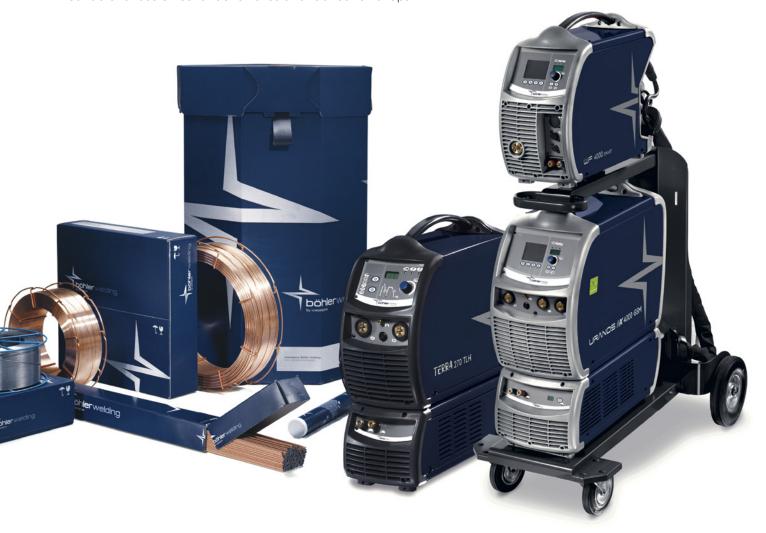

# TERRA & URANOS – THE NEW REFERENCE IN WELDING MACHINES.

You've taken on the challenge of joining materials made of metal. You know how to weld structures for bridges, machines and power stations. In your job you don't need "one" solution, you deserve the best.

As a provider of welding solutions, we offer a unique portfolio of high-quality welding consumables, application services, accessories and welding equipment. With the Terra & Uranos ranges, we are setting new standards in all

standard and special welding processes. The combination of welding filler metal and power source, which is unique in the industry and based on our application know-how, takes precision to a new dimension.

This allows you to obtain TOP CLASS welded joints that you will be proud of. This is what we stand for - with up to 5 years warranty on all Terra & Uranos welding equipment.