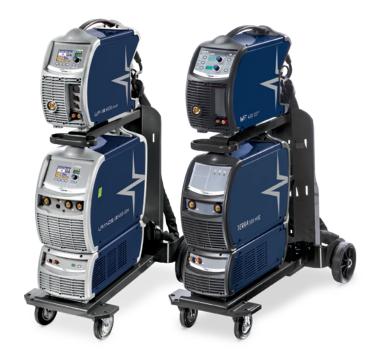

## URANOS

TERRA 400 MSE 400 A @ 50% 3x400 V 3 - 400 A 22,5 kg

TERRA 500 MSE 500 A @ 50% 3x400 V 3 – 500 A 27,3 kg

200 A @ 35% 1x230 V 5 - 200 A 12,8 kg

**URANOS 2000 SMC** 

TERRA / 320 PME 320 A @ 50% 3x400 V 3 - 320 A 20,2 kg

TERRA MX 400 PME / 500 PME

400 A @ 50% / 500 A @ 50%

3x400 V

3 - 400 / 500 A

27,5 / 32,5 Kg

URANOS 2700 PMC 270 A @ 45% 3x230 - 400 V 3 - 270 A 23,0 kg

URANOS 2700 MTE 270 A @ 45% 3×230 - 400 V 3 - 270 A 23,5 kg

## FOR THE HIGHEST DEMANDS Efficiency & technological excellence

**URANOS 2700 SMC** 

270 A @ 45% 3×230 - 400 V 3 – 270 A 23,0 kg

URANOS MX 3200 PME

320 A @ 50% 3×230 - 400 V 3 - 320 A 27,6 kg

URANOS A 4000 PME