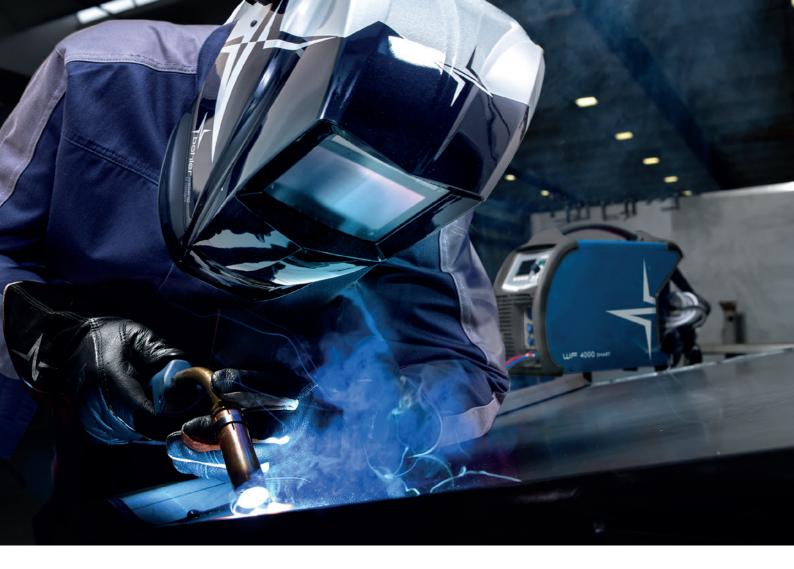

# EASE OF USE AND FLEXIBLE

TERRA NX is easy to use: the 3.5" full colour LCD display, large touch-buttons and single dial means setting is quick and simple.

## MY TERRA NX

With TERRA NX you can assemble your welding solution with everything you need and optimise your NX to give the best efficiency and performance for the job at hand and always in line with the most modern technologies.