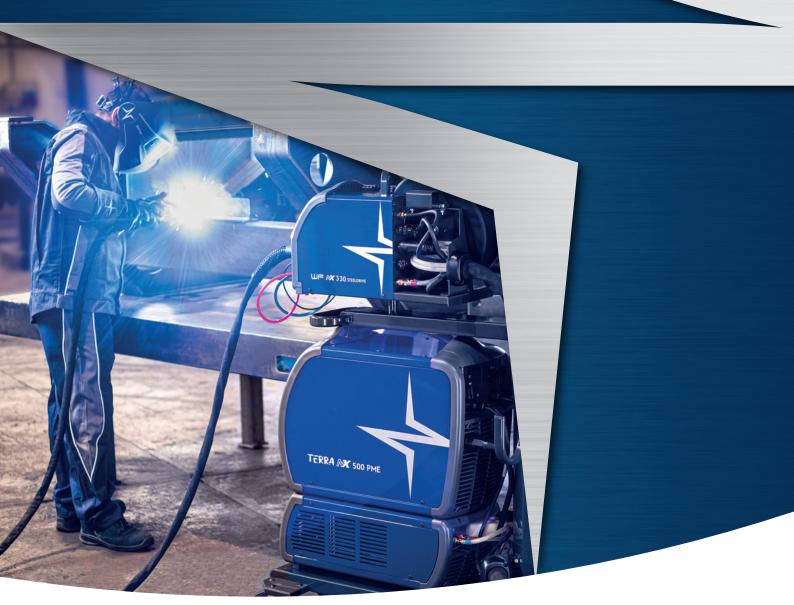

### MAKE YOUR WELDING WORK RELIABLE AND EASY TO DO WITH TERRA NX

You, the welder deserve the best solution for high demanding jobs. In order to fulfil also the most Intensive requirements, you need more than a welding machine. You need a partner, a friend, a weldmate. In short, you need TERRA NX by Böhler Welding. Thanks to the reliability, design and ease of use, TERRA NX are real team players that make you shine and succeed, no matter what.

# RELIABLE AND SMART WELDING WORK

TERRA NX brings together more than 600 welding synergies across seven Bohler Welding processes. Advanced inverter technology allows perfect arc control for excellent welding characteristic.

## The perfect arc for heavy-duty welding

TERRA NX are specifically designed to realize excellent productivity thanks to high deposition rates and great reliability. Proprietary MIG/MAG welding processes guarantee excellent results for the metal fabrication, construction, shipyard and transport industries.