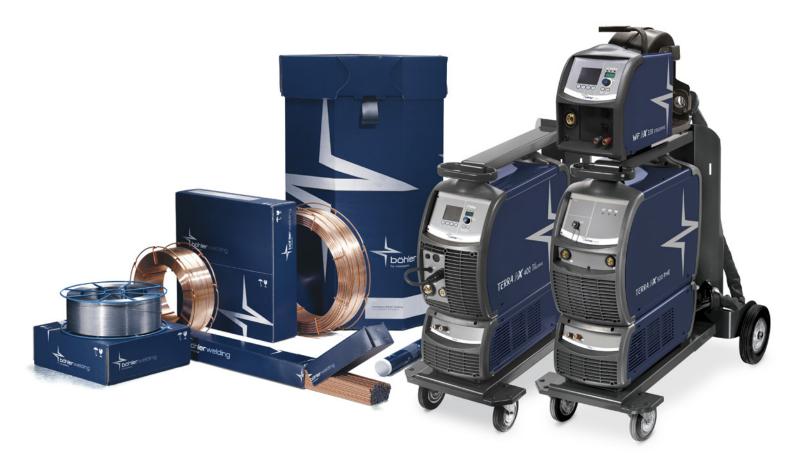

## MY TERRA NX

With TERRA NX you can assemble your welding solution with everything you need and optimise your NX to give the best efficiency and performance for the job at hand and always in line with the most modern technologies.

We offer a complete package of hardware (power source, accessories, consumables) and software (processes, programs, functions).

Special programs can be uploaded onto your machine for time-limited in house trials.

#### Equip your NX

- » Welding Torch
- » Wire feeder
- » Cooling unit
- » Remote Controls
- » Accessories