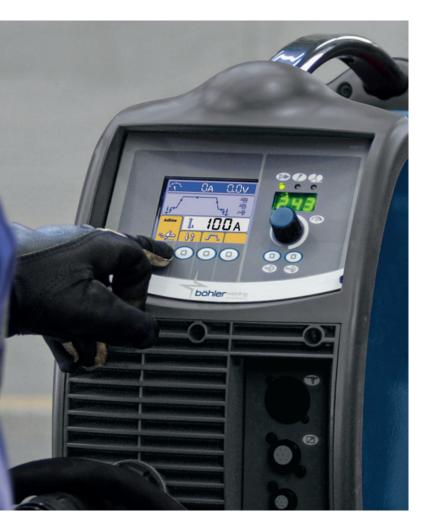

# EASE OF USE AND FLEXIBLE

TERRA NX is easy to use: the 3.5" full colour LCD display, large touch-buttons and single dial means setting is quick and simple.