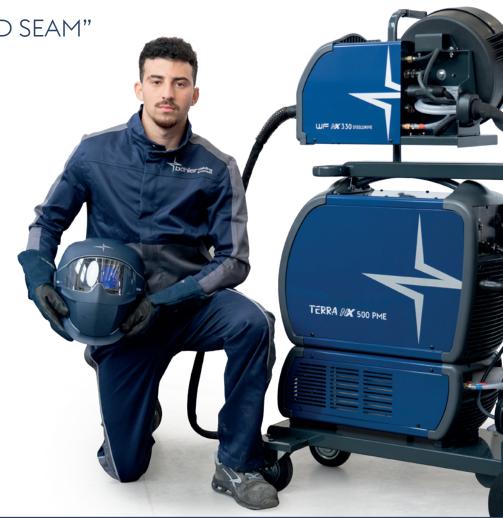

### "JOIN! THE TEAM AND TOGETHER WE WILL ACHIEVE WHAT COUNTS MOST: THE PERFECT WELD SEAM"