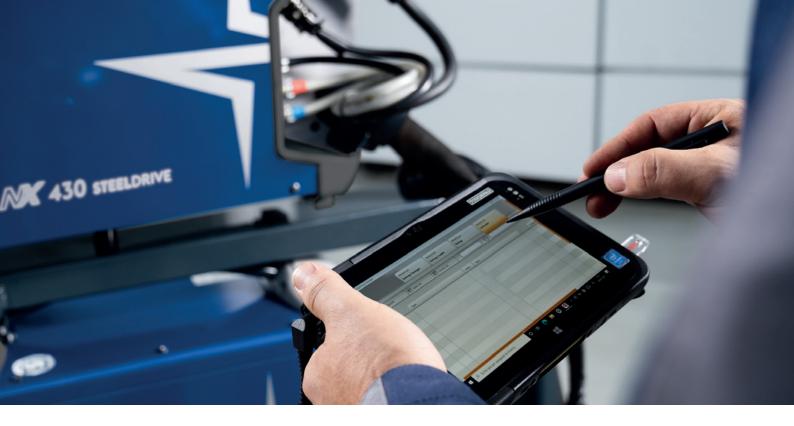

# EASE OF USE AND FLEXIBLE

TERRA NX is easy to use: the 3.5" full colour LCD display, large touch-buttons and single dial means setting is quick and simple.

## MY TERRA NX

With TERRA NX you can assemble your welding solution with everything you need and optimise your NX to give the best efficiency and performance for the job at hand and always in line with the most modern technologies.