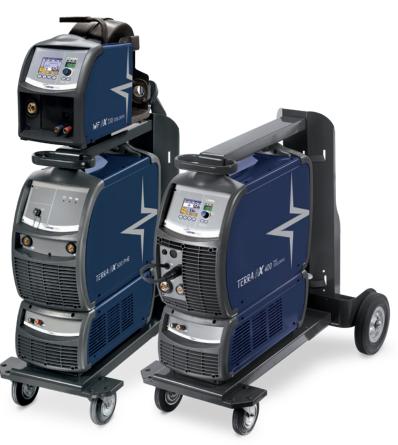

# TERRA NX LINE

|           | MIG/MAG          | MIG/MAG PULSE    | TIG DC HF        |
|-----------|------------------|------------------|------------------|
| Equipment | TERRA NX 320 SMC | TERRA NX 320 PMC | TERRA NX 270 TLH |
|           | TERRA NX 400 SMC | TERRA NX 400 PMC | TERRA NX 320 TLH |
|           | TERRA NX 320 MSE | TERRA NX 320 PME | TERRA NX 400 TLH |
|           | TERRA NX 400 MSE | TERRA NX 400 PME |                  |
|           | TERRA NX 500 MSE | TERRA NX 500 PME |                  |
| Processes | ArcDrive         | ArcDrive         | DcDrive          |
|           | RapiDeep         | RapiDeep         | DcPulse          |
|           |                  | PulsDrive        | FastPulse        |
|           |                  | QuickPulse       | EasyArc          |