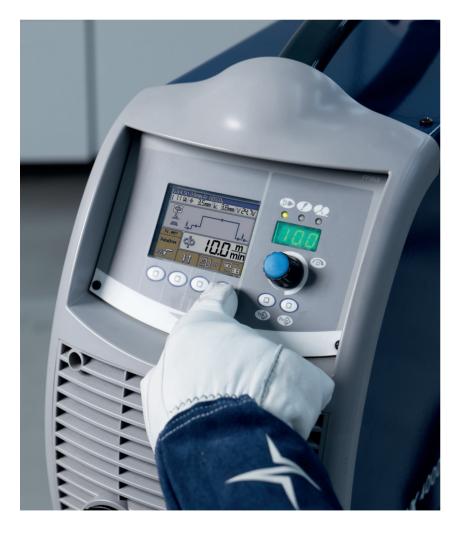

### You will benefit from

- » the full colour display with highly intuitive user interface
- » the intelligent power system ensures the most precise welding arc
- » tailor your NX with myNX according to your specific welding task

## MY URANOS NX

With NX you enter into an era of personalized welding. You can assemble your welding solution with everything you need and optimise your NX to give the best efficiency and performance for the job at hand and always in line with the most modern technologies.