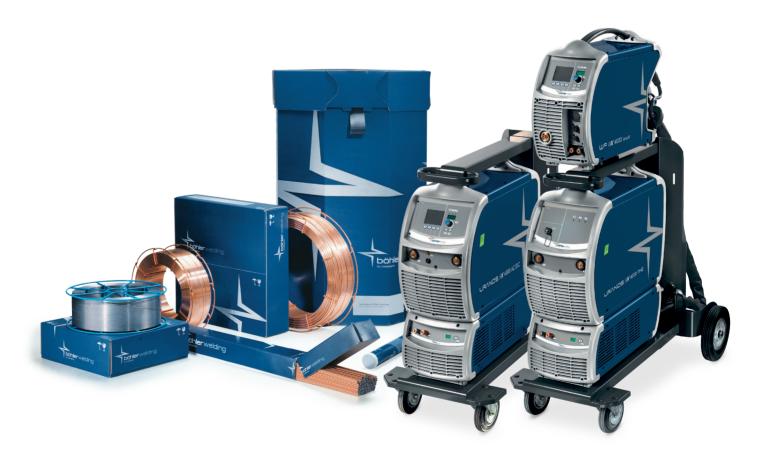

## FULL WELDING SOLUTIONS

Plug & play solutions for Metal Fabrication, Pipeline Welding and Crane & Lifting will convince you.

Benefit from the perfect alignment of welding machines, consumables, accessories and welding know-how by Böhler Welding.

We offer a complete package of hardware (power source, accessories, consumables) and software (processes, programs, functions).

Special programs can be uploaded onto your machine for time-limited in house trials.

#### Equip your NX

- » Welding Torch
- » Wire feeder
- » Cooling unit
- » Remote Controls
- » Accessories