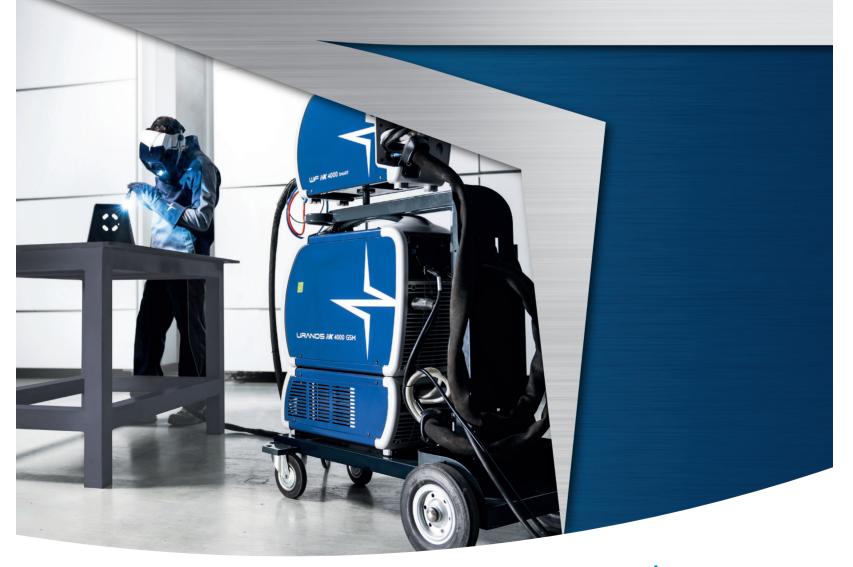

## NEXT WELDING EVOLUTION URANOS NX

voestalpine Böhler Welding www.voestalpine.com/welding

# THE NEXT WELDING EVOLUTION

### TAILOR YOUR NX TO YOUR OWN APPLICATION AND EXPERIENCE THE NEXT GENERATION OF WELDING PERFORMANCE

You, the welder deserve the best solution for high demanding jobs. In order to fulfil also the most complex requirements, you need more than a welding machine. You need a partner, a friend, a weldmate. In short, you need the NX welding machines by Böhler Welding. Thanks to the intelligent power, design and features, NX welding machines are real team players that make you shine and succeed, no matter what.