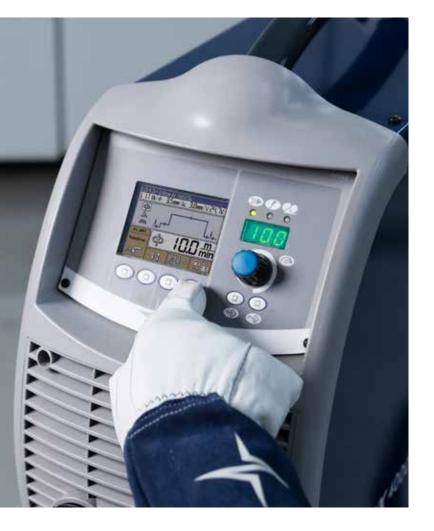

### You will benefit from

- » the full colour display with highly intuitive user interface
- » the intelligent power system ensures the most precise welding arc
- » tailor your NX with myNX according to your specific welding task

| » High Capacity                           | Allows you to store 600 welding programs allocated in<br>12 welding processes. In addition 240 personalized<br>parameters (welding jobs) makes it easy to define<br>your NX.                   |
|-------------------------------------------|------------------------------------------------------------------------------------------------------------------------------------------------------------------------------------------------|
| » Enhanced Connectivity                   | All the NX systems are inter-connectable with WeldNet,<br>the Böhler Welding welding network, to set and monitor<br>all the welding data and to produce technical and eco-<br>nomic reporting. |
| » Digital Control & Can-Bus Communication | The advanced digital control system provide faster response and higher welding accuracy.                                                                                                       |