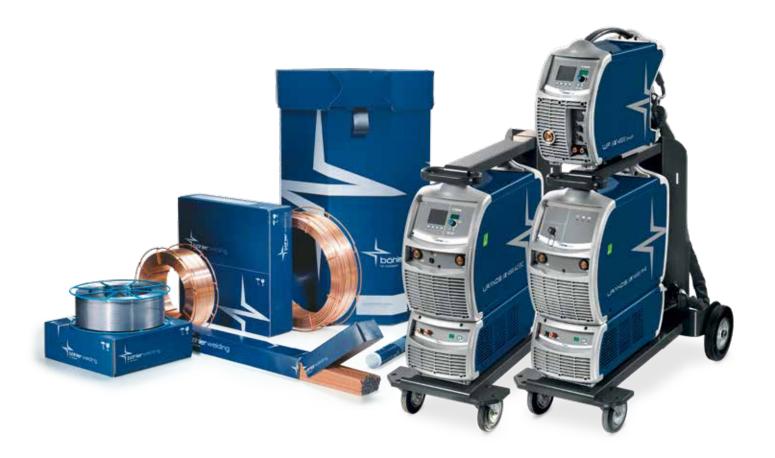

### **Lasting Connections**

As a pioneer in innovative welding consumables, Böhler Welding offers a unique product portfolio for welding worldwide. More than 2000 products are adapted continuously to the current industry specifications and customer requirements, certified by well-respected institutes and thus approved for the most demanding welding applications. As a reliable partner for customers, "lasting connections" are the brand's philosophy in terms of both welding and people.

#### Our clients benefit from a partner with

- » the highest expertise in joining, rendering the best application support globally available
- » specialized and best in class product solutions for their local and global challenges
- » an absolute focus on customer needs and their success
- » a worldwide presence through factories, offices and distributors

## FULL WELDING SOLUTIONS

Plug & play solutions for Metal Fabrication, Pipeline Welding and Crane & Lifting will convince you.

Benefit from the perfect alignment of welding machines, consumables, accessories and welding know-how by Böhler Welding.

### WELDING PROGRAMS & PACKAGES

More than 600 welding programs tailored for various applications and industry segments, e.g. Carbon steel, Inox, Cladding, Hardfacing and Crane & Lifting packages ensure the perfect fit with your welding task. A unique and large portfolio of welding field experiences that Böhler Welding makes available for you.

# URANOS NX LINE

| MIG/MAG PULSE      | TIG DC             | TIG AC               | MULTIPROCESS       |
|--------------------|--------------------|----------------------|--------------------|
| URANOS NX 3200 PME | URANOS NX 2700 TLH | URANOS NX 1700 AC/DC | URANOS NX 3200 GSM |
| URANOS NX 4000 PME | URANOS NX 3200 TLH | URANOS NX 2200 AC/DC | URANOS NX 4000 GSM |
| URANOS NX 5000 PME | URANOS NX 4000 TLH | URANOS NX 2700 AC/DC | URANOS NX 5000 GSM |
|                    | URANOS NX 5000 TLH | URANOS NX 3200 AC/DC |                    |
|                    |                    | URANOS NX 4000 AC/DC |                    |
|                    |                    | URANOS NX 5000 AC/DC |                    |