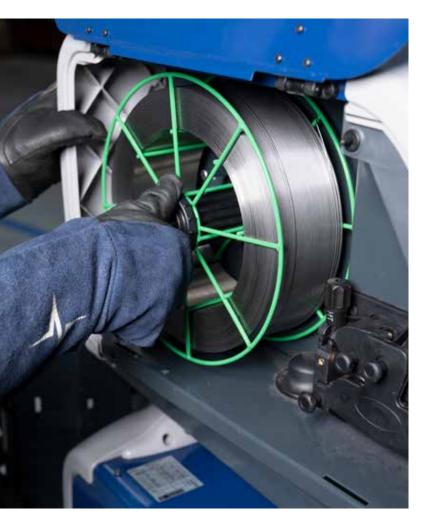

| » High Capacity                           | Allows you to store 600 welding programs allocated in<br>12 welding processes. In addition 240 personalized<br>parameters (welding jobs) makes it easy to define<br>your NX.                   |
|-------------------------------------------|------------------------------------------------------------------------------------------------------------------------------------------------------------------------------------------------|
| » Enhanced Connectivity                   | All the NX systems are inter-connectable with WeldNet,<br>the Böhler Welding welding network, to set and monitor<br>all the welding data and to produce technical and eco-<br>nomic reporting. |
| » Digital Control & Can-Bus Communication | The advanced digital control system provide faster response and higher welding accuracy.                                                                                                       |