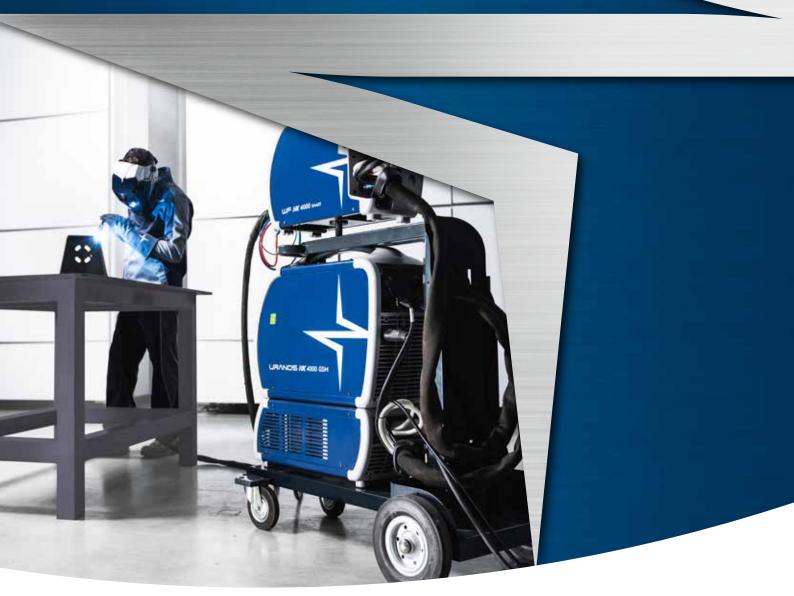

F 10 4000 s

WINDS HA 4000 GSH

# YOU WELD. WE OPTIMIZE.

Benefit from the broad range of welding programs, perfectly aligned with Böhler Welding consumables and the most performing welding arc.

# URANOS NX LINE

| MIG/MAG PULSE      | TIG DC             | TIG AC               | MULTIPROCESS       |
|--------------------|--------------------|----------------------|--------------------|
| URANOS NX 3200 PME | URANOS NX 2700 TLH | URANOS NX 1700 AC/DC | URANOS NX 3200 GSM |
| URANOS NX 4000 PME | URANOS NX 3200 TLH | URANOS NX 2200 AC/DC | URANOS NX 4000 GSM |
| URANOS NX 5000 PME | URANOS NX 4000 TLH | URANOS NX 2700 AC/DC | URANOS NX 5000 GSM |
|                    | URANOS NX 5000 TLH | URANOS NX 3200 AC/DC |                    |
|                    |                    | URANOS NX 4000 AC/DC |                    |
|                    |                    | URANOS NX 5000 AC/DC |                    |