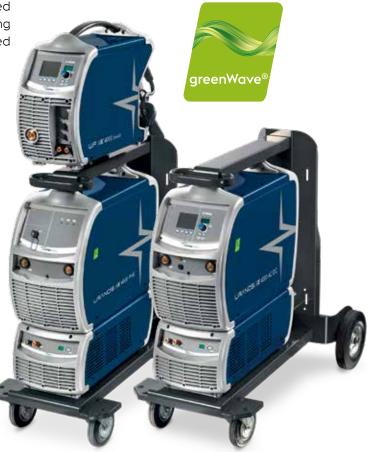

# URANOS NX LINE

| MIG/MAG PULSE      | TIG DC             | TIG AC               | MULTIPROCESS       |
|--------------------|--------------------|----------------------|--------------------|
| URANOS NX 3200 PME | URANOS NX 2700 TLH | URANOS NX 1700 AC/DC | URANOS NX 3200 GSM |
| URANOS NX 4000 PME | URANOS NX 3200 TLH | URANOS NX 2200 AC/DC | URANOS NX 4000 GSM |
| URANOS NX 5000 PME | URANOS NX 4000 TLH | URANOS NX 2700 AC/DC | URANOS NX 5000 GSM |
|                    | URANOS NX 5000 TLH | URANOS NX 3200 AC/DC |                    |
|                    |                    | URANOS NX 4000 AC/DC |                    |
|                    |                    | URANOS NX 5000 AC/DC |                    |