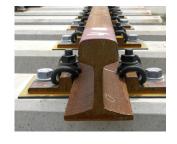

## Rail Fastening Systems (exemplary selection)

- » Gauge bars (standard, cranked, insulated)
- » voestalpine ERL-P, System Rheinfeder (RF)
- » Vossloh (W, W-Tram, SKL)
- » Pandrol e-Clip, FastClip, NABLA