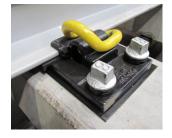

## Rail Fastening Systems (exemplary selection)

- » Gauge bars (standard, cranked, insulated)
- » voestalpine ERL-P, System Rheinfeder (RF)
- » Vossloh (W, W-Tram, SKL)
- » Pandrol e-Clip, FastClip, NABLA