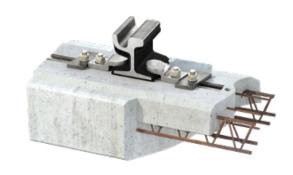

## Rail Fastening Systems (exemplary selection)

- » Gauge bars (standard, cranked, insulated)
- » voestalpine ERL-P, System Rheinfeder (RF)
- » Vossloh (W, W-Tram, SKL)
- » Pandrol e-Clip, FastClip, NABLA