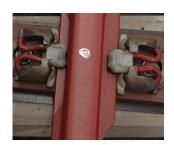

## Rail Fastening Systems (exemplary selection)

- » Gauge bars (standard, cranked, insulated)
- » voestalpine ERL-P, System Rheinfeder (RF)
- » Vossloh (W, W-Tram, SKL)
- » Pandrol e-Clip, FastClip, NABLA