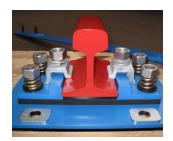

## Rail Fastening Systems (exemplary selection)

- » Gauge bars (standard, cranked, insulated)
- » voestalpine ERL-P, System Rheinfeder (RF)
- » Vossloh (W, W-Tram, SKL)
- » Pandrol e-Clip, FastClip, NABLA