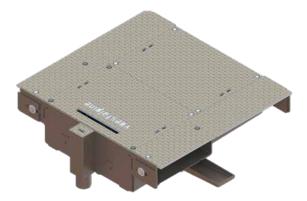

## **Description**

The voestalpine Signaling earth boxes were specially developed for the protection of the UNISTAR CSV 24 and UNISTAR CSV 34 point machines in the grooved rail area. Special designs on customer request are possible.

# System advantages

- » hot-dip galvanized standard version
- » high stability

- » suitable for tracks from 900 mm
- » standard cable entry of Ø 70 mm

## **Options**

- » for load class D400
- » Insulation:
  - » Stray current insulation
    - two component injection elastomer
    - strong adhesion
    - impact and scratch resistant
    - resistant to 5KV surge voltage
  - » Rail-to-rail insulation
- » water pan
- » deep version
- » installation next to the track
- » cover for lever recess
- » detection
- » position, direction and diameter of the water pipe freely selectable, adapted to the gradient

## **System Features**

- » hot-dip galvanized standard version
- » high stability
- » suitable for tracks from 900 mm
- » standard cable entry of Ø 70 mm