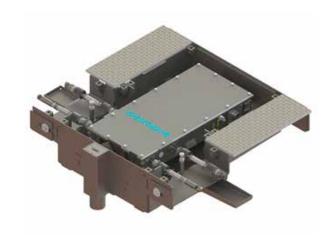

## **Description**

The voestalpine Signaling earth boxes were specially developed for the protection of the UNISTAR CSV 24 and UNISTAR CSV 34 point machines in the grooved rail area. Special designs on customer request are possible.

# System advantages

- » hot-dip galvanized standard version
- » high stability

- » suitable for tracks from 900 mm
- » standard cable entry of Ø 70 mm

## **Options**

- » for load class D400
- » Insulation:
  - » Stray current insulation
    - two component injection elastomer
    - strong adhesion
    - impact and scratch resistant
    - resistant to 5KV surge voltage
  - » Rail-to-rail insulation
- » water pan
- » deep version
- » installation next to the track
- » cover for lever recess
- » detection
- » position, direction and diameter of the water pipe freely selectable, adapted to the gradient

## **System Features**

- » hot-dip galvanized standard version
- » high stability
- » suitable for tracks from 900 mm
- » standard cable entry of Ø 70 mm