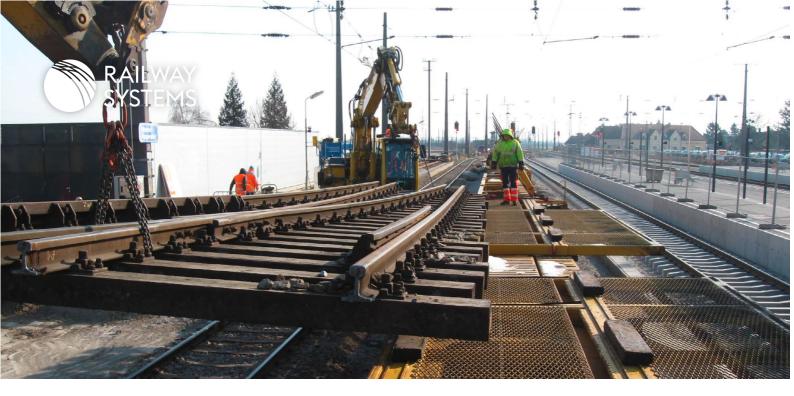

## Description

As part of the just-in-time delivery of fully preassembled new turnouts using tilting wagons we can carry back the old turnout with the same wagons in one working step.

So the customer saves a lot of time and space at site and has the option to get recycled turnouts for low traffic routes or temporary solutions.

It is also possible to dismantle the turnout at site and carry the old material with flat wagons to the factory.

The reusable turnout switches are professionally dismantled and recycled in the turnout plant.

## Benefits to the costumer

Disposal of pre-assembled turnouts

- » No complete dismantling of old turnouts at site necessary
- » No storage of old material at site
- » No separate, later transport of old material required
- » Reduction of freight charges
- » Higher working security
- » Higher track availability